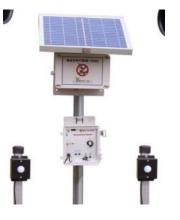

Night time operation, it makes sounds with 4 minutes intervals but Motion Sensor that has animal approach(6~8m) will operate priorly.

Used for night time wildlife Each Speakers and Motion Sensors are connected with 5meters cable. Have Digital Sound to repell Deer, Wild Pig, Cat The Motion Sensor is very effective to operate when the Wild animals approach.

-Sensing Distance : 7~8m -Sensing angle : 130degree