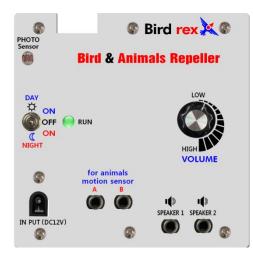

- Input Power DC 12V using Battery, Solar power or Adapter. Input power +.- pole wrong connected, does not work.(PCB has not any harm)
- 2 Motion Sensor : Only works in Night time MODE Have sound of Four footed animal (Wild pig, Cat, Deer) Sound of Repellent

- 3 Day time MODE : Have Bird Repellent sounds only.
- Sounds built in Day time MODE 8 kinds. Night time MODE 8 kinds.
- Sounds works from No.1 to No.8 Not in Sequence but by Random.(ex. 1,8,7,3,4,2,6)
- One kind of Sound has 6 seconds x 8 kinds. Works 48seconds and 4 minutes interval
- ④In Day time MODE, after Dark, stop operating by Photo Sensor.In Night time MODE after Bright, stop operating by Photo Sensor.
- ⑤To test Night time MODE in day time, can cover the PHOTO Sensor by black tape. Then machine awares as Night time.

Night time operation, it makes sounds with 4 minutes intervals but Motion Sensor that has animal approach(6~8m) will operate priorly.

Used for night time wildlife Each Speakers and Motion Sensors are connected with 5meters cable. Have Digital Sound to repell Deer, Wild Pig, Cat The Motion Sensor is very effective to operate when the Wild animals approach.