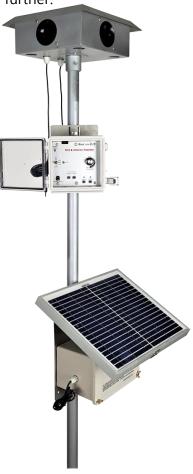

## Solar Powered Bio-Acoustic Bird Repellent AIRPORT-747(Manual)

Using Digital Recording of Natural Enemy's Sound and Warning sound can be emitted by Clear sound speakers.

Painful Sound and warning Sound can be emitted by High output Amplifier using Weather Resistant Speakers. So, Birds got fears and will leave the those areas.

Big Shape/Cone type speakers can emit more clear sound to more further.

Each Speakers are connected with 5meters cable.

| Division                                                                                                     | AIRPORT-747                      |
|--------------------------------------------------------------------------------------------------------------|----------------------------------|
| Speaker material                                                                                             | Titanium speaker 4-way           |
| Sensitivity                                                                                                  | 110dB(1w/1m)                     |
| Impedance                                                                                                    | 8 ohm                            |
| Power Rms                                                                                                    | Max 82W×4                        |
| Reed                                                                                                         | Titanium                         |
| Break                                                                                                        | No                               |
| Speaker weight(kg)                                                                                           | 2.65kg                           |
| Solar panel                                                                                                  | 30W                              |
| Battery                                                                                                      | 12V-24ah                         |
| Effective area                                                                                               | Max 40×40m×2=8,100m <sup>2</sup> |
| Speaker housing material                                                                                     | Stainless steel                  |
| Main control box                                                                                             | 550g / 16×16×9cm                 |
| <ul><li>- 8 kinds of sounds are randomly broadcast</li><li>- Automatic operation by optical sensor</li></ul> |                                  |
|                                                                                                              |                                  |

- Input Power DC 12V using Battery, Solar power or Adapter. Input power +.- pole wrong connected, does not work.(PCB has not any harm)
- 2 Motion Sensor : Only works in Night time MODE Have sound of Four footed animal (Wild pig, Cat, Deer) Sound of Repellent